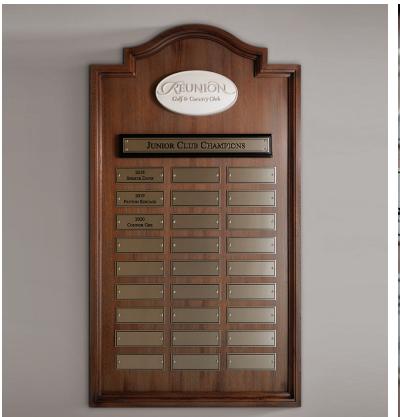

# THE BEST OF WALL RECOGNITION

A Club's and Member's achievements and milestones can always be found hanging in the Hallways of Champions. Your club logo will be the focal point of Museum Quality Awards and Recognition Panels, artfully created by the craftsmen of Heritage Creations. Proudly made in the United States.