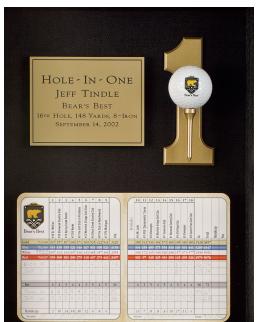

#### C. CLUB SERIES

11000

This warm mahogany-finished shadowbox encloses a gold #1 and tee, with a gold-tone/silver-tone plate.