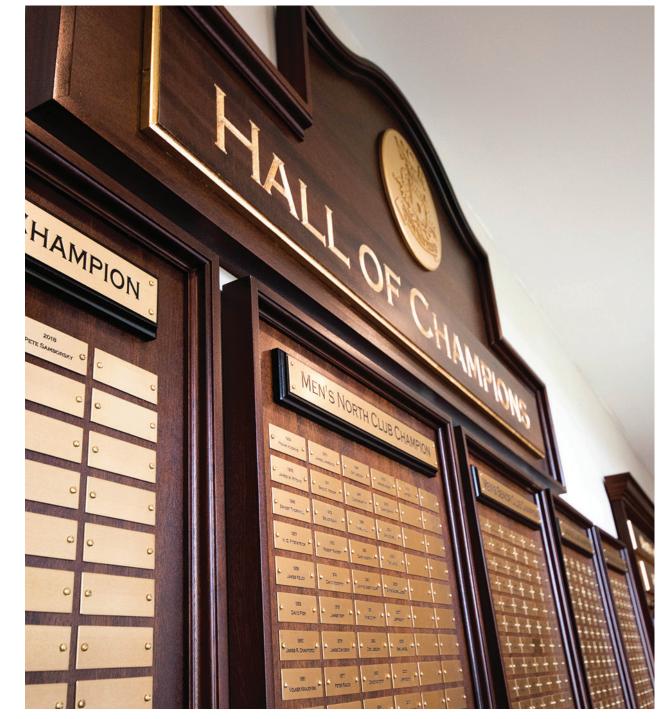

# THE BEST OF WALL RECOGNITION

A Club's and Member's achievements and milestones can always be found hanging in the Hallways of Champions. Your club logo will be the focal point of Museum Quality Awards and Recognition Panels, artfully created by the craftsmen of Heritage Creations. Proudly made in the United States.