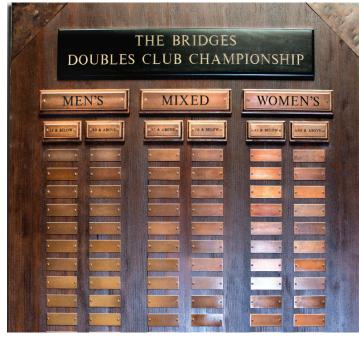

Our Wall Recognition displays are as legendary as those they recognize. Heritage Creations USA has mastered the art of designing, and manufacturing to compliment and enhance the decor of your club. As we work with a variety of materials in different finishes, textures, and shapes, we can create plaques with traditional, sleek, or contemporary looks. Whether you are beginning with just one plaque or want to re-do an existing collection, let our talented team transform your walls into premier displays of recognition.

# THE BEST OF WALL RECOGNITION

A Club's and Member's achievements and milestones can always be found hanging in the Hallways of Champions. Your club logo will be the focal point of Museum Quality Awards and Recognition Panels, artfully created by the craftsmen of Heritage Creations. Proudly made in the United States.