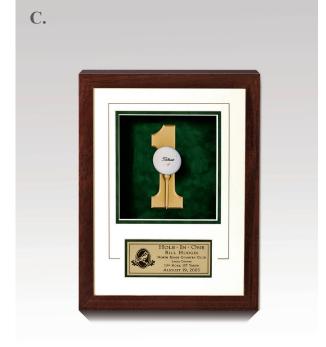

#### C. CLUB SERIES

11000

This warm mahogany-finished shadowbox encloses a gold #1 and tee, with a gold-tone/silver-tone plate.