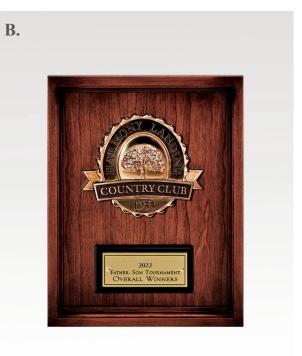

### **B.** STATESMAN PLAQUE

NMC1114

A rich, antique cherry frame with a cherry-finished backer creates a handsome backdrop for your 3D club logo and personalized brass plate.