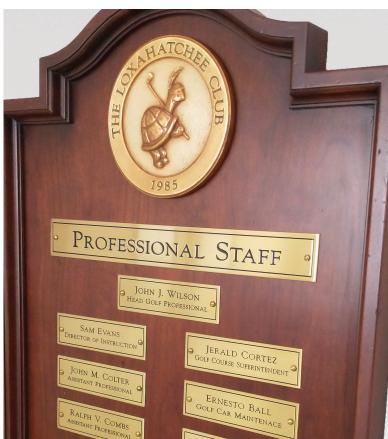

# THE BEST OF WALL RECOGNITION

A Club's and Member's achievements and milestones can always be found hanging in the Hallways of Champions. Your club logo will be the focal point of Museum Quality Awards and Recognition Panels, artfully created by the craftsmen of Heritage Creations. Proudly made in the United States.