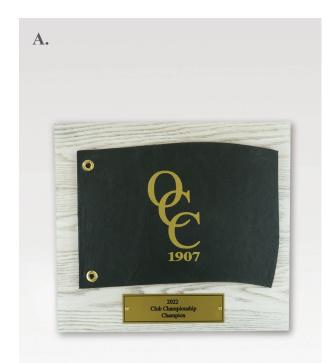

#### A. DISTRESSED LEATHER FLAG PLAQUE WW-LEATHER

Create a vintage award, commemorative plaque, or unique sign with this distressed leather flag on a rustic wood panel. Customize it by placing your logo on the leather flag and your personalization on the brass plate.