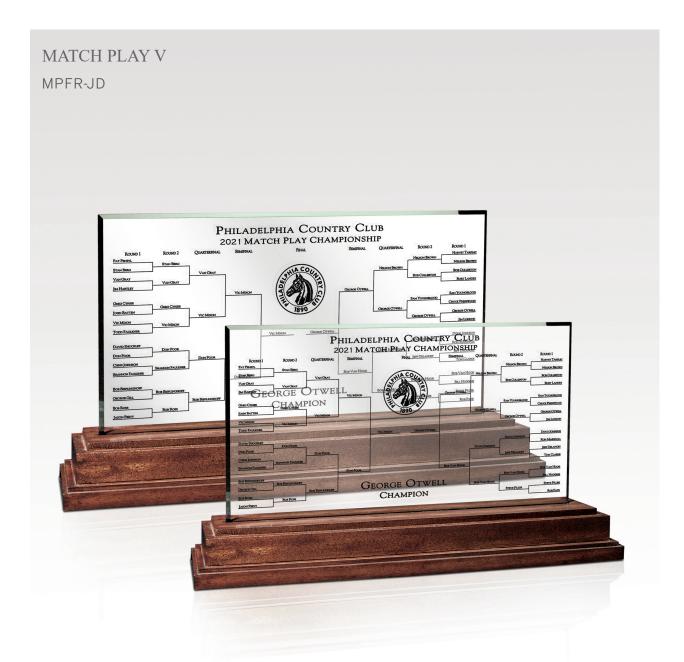

it by placing your logo on the leather flag and your personalization on the brass plate.

### **B.** STATESMAN PLAQUE

NMC1114

A rich, antique cherry frame with a cherry-finished backer creates a handsome backdrop for your 3D club logo and personalized brass plate.

#### C. CLUB SERIES

11000

This warm mahogany-finished shadowbox encloses a gold #1 and tee, with a gold-tone/silver-tone plate.







## THE BEST OF DESK AWARDS

Offer your members unique Desktop Awards. Display your Club's 3D Logo, engraved plate, or elegant crystal for all to admire. Our Professional Sales Representatives and Customer Service Representatives will work with you to find the perfect award from our large selection or design a truly custom award, that will exceed the expectations of your members and guests.





This jade glass award is the go-to choice when you need a classic design. A mahogany wood base displays the glass with your skillfully etched imprint, making it easily displayed in any environment.



#### A. ELITE DESKTOP DTE006

Your 3D club logo takes center stage atop a beautiful mahogany base with the Elite Desktop. Two gleaming brass plates carry your personalization.

#### B. OVAL DESKTOP

DT001-3D1

A solid mahogany base, 3D club logo, and a brass plate create this versatile award.

# C. PETALS

G2727

Soft scalloped edges top this multi-sided vase which forms several options for your etched imprint. One etched imprint is included in the price.





# THE BEST OF CUSTOM

Every course, every hole, and every round played is unique. Awards recognizing Champions should be no differ